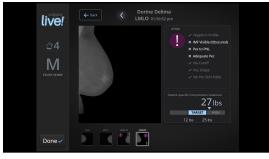

## AI must work with a wide range of variables:

- Breast size and tissue composition
- X-ray machine types and settings

- Technologist factors, e.g., compression, positioning, artifacts
- Image processing (if not using raw x-ray images)























What is Truth?



 The same manufacturer will change processing algorithms

21













| Bassett 1993     | Huppe 2018      | Volpara 2021          |
|------------------|-----------------|-----------------------|
| 6 Technologists  | 5 Technologists | 3,600 Technologists   |
| 6 Technologists  | 5 Technologists | 3,600 Technologists   |
| 1,000 Mammograms | 340 Mammograms  | 50,000,000 Mammograms |









Real Life AI – Measurement

















39

## Take-aways

- AI, Machine Learning, Deep Learning are not going away
- Al is not evil but not yet ready for prime-time
- Computers don't come into a situation and ever leave so embrace the technology – you won't win the fight
- Just because a product or service uses AI does not mean something is automatically good or even better than it used to be
- Well sorted data and "truth" is key to the use of AI in medical imaging