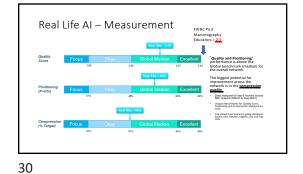

## AI must work with a wide range of variables:

- Breast size and tissue composition
- X-ray machine types and settings

- Technologist factors, e.g., compression, positioning, artifacts
- Image processing (if not using raw x-ray images)























What is Truth?



 The same manufacturer will change processing algorithms

21













| Bassett 1993     | Huppe 2018      | Volpara 2021          |
|------------------|-----------------|-----------------------|
| 6 Technologists  | 5 Technologists | 3,600 Technologists   |
| 6 Technologists  | 5 Technologists | 3,600 Technologists   |
| 1,000 Mammograms | 340 Mammograms  | 50,000,000 Mammograms |









Real Life AI – Measurement

















39

## Take-aways

- AI, Machine Learning, Deep Learning are not going away
- Al is not evil but not yet ready for prime-time
- Computers don't come into a situation and ever leave so embrace the technology – you won't win the fight
- Just because a product or service uses AI does not mean something is automatically good or even better than it used to be
- Well sorted data and "truth" is key to the use of AI in medical imaging