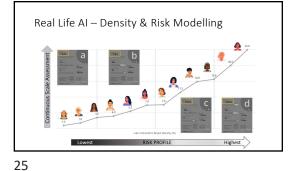

## AI must work with a wide range of variables:

- Breast size and tissue composition
- X-ray machine types and settings

- Technologist factors, e.g., compression, positioning, artifacts
- Image processing (if not using raw x-ray images)























What is Truth?



 The same manufacturer will change processing algorithms

21













| Bassett 1993     | Huppe 2018      | Volpara 2021          |
|------------------|-----------------|-----------------------|
| 6 Technologists  | 5 Technologists | 3,600 Technologists   |
| 6 Technologists  | 5 Technologists | 3,600 Technologists   |
| 1,000 Mammograms | 340 Mammograms  | 50,000,000 Mammograms |









Real Life AI – Measurement

















39

## Take-aways

- AI, Machine Learning, Deep Learning are not going away
- Al is not evil but not yet ready for prime-time
- Computers don't come into a situation and ever leave so embrace the technology – you won't win the fight
- Just because a product or service uses AI does not mean something is automatically good or even better than it used to be
- Well sorted data and "truth" is key to the use of AI in medical imagi