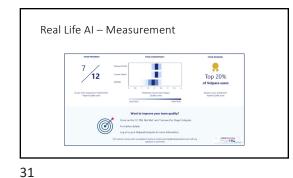

## AI must work with a wide range of variables:

- Breast size and tissue composition
- X-ray machine types and settings

- Technologist factors, e.g., compression, positioning, artifacts
- Image processing (if not using raw x-ray images)























What is Truth?



 The same manufacturer will change processing algorithms

21













| Bassett 1993     | Huppe 2018      | Volpara 2021          |
|------------------|-----------------|-----------------------|
| 6 Technologists  | 5 Technologists | 3,600 Technologists   |
| 6 Technologists  | 5 Technologists | 3,600 Technologists   |
| 1,000 Mammograms | 340 Mammograms  | 50,000,000 Mammograms |









Real Life AI – Measurement

















39

## Take-aways

- AI, Machine Learning, Deep Learning are not going away
- Al is not evil but not yet ready for prime-time
- Computers don't come into a situation and ever leave so embrace the technology – you won't win the fight
- Just because a product or service uses AI does not mean something is automatically good or even better than it used to be
- Well sorted data and "truth" is key to the use of AI in medical imaging