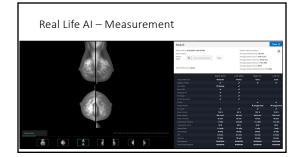

## AI must work with a wide range of variables:

- Breast size and tissue composition
- X-ray machine types and settings

- Technologist factors, e.g., compression, positioning, artifacts
- Image processing (if not using raw x-ray images)























What is Truth?



 The same manufacturer will change processing algorithms

21













| Bassett 1993     | Huppe 2018      | Volpara 2021          |
|------------------|-----------------|-----------------------|
| 6 Technologists  | 5 Technologists | 3,600 Technologists   |
| 6 Technologists  | 5 Technologists | 3,600 Technologists   |
| 1,000 Mammograms | 340 Mammograms  | 50,000,000 Mammograms |









Real Life AI – Measurement

















39

## Take-aways

- AI, Machine Learning, Deep Learning are not going away
- Al is not evil but not yet ready for prime-time
- Computers don't come into a situation and ever leave so embrace the technology – you won't win the fight
- Just because a product or service uses AI does not mean something is automatically good or even better than it used to be
- Well sorted data and "truth" is key to the use of AI in medical imaging