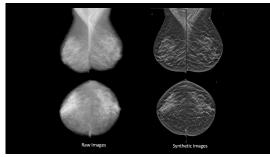

## AI must work with a wide range of variables:

- Breast size and tissue composition
- X-ray machine types and settings

- Technologist factors, e.g., compression, positioning, artifacts
- Image processing (if not using raw x-ray images)