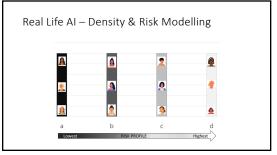

## AI must work with a wide range of variables:

- Breast size and tissue composition
- X-ray machine types and settings

- Technologist factors, e.g., compression, positioning, artifacts
- Image processing (if not using raw x-ray images)























What is Truth?



 The same manufacturer will change processing algorithms

21













| Bassett 1993     | Huppe 2018      | Volpara 2021          |
|------------------|-----------------|-----------------------|
| 6 Technologists  | 5 Technologists | 3,600 Technologists   |
| 6 Technologists  | 5 Technologists | 3,600 Technologists   |
| 1,000 Mammograms | 340 Mammograms  | 50,000,000 Mammograms |









Real Life AI – Measurement

















39

## Take-aways

- AI, Machine Learning, Deep Learning are not going away
- Al is not evil but not yet ready for prime-time
- Computers don't come into a situation and ever leave so embrace the technology – you won't win the fight
- Just because a product or service uses AI does not mean something is automatically good or even better than it used to be
- Well sorted data and "truth" is key to the use of AI in medical ima