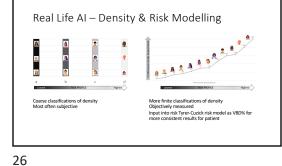

## AI must work with a wide range of variables:

- Breast size and tissue composition
- X-ray machine types and settings

- Technologist factors, e.g., compression, positioning, artifacts
- Image processing (if not using raw x-ray images)























What is Truth?



 The same manufacturer will change processing algorithms

21













| Bassett 1993     | Huppe 2018      | Volpara 2021          |
|------------------|-----------------|-----------------------|
| 6 Technologists  | 5 Technologists | 3,600 Technologists   |
| 6 Technologists  | 5 Technologists | 3,600 Technologists   |
| 1,000 Mammograms | 340 Mammograms  | 50,000,000 Mammograms |









Real Life AI – Measurement

















39

## Take-aways

- AI, Machine Learning, Deep Learning are not going away
- Al is not evil but not yet ready for prime-time
- Computers don't come into a situation and ever leave so embrace the technology – you won't win the fight
- Just because a product or service uses AI does not mean something is automatically good or even better than it used to be
- Well sorted data and "truth" is key to the use of AI in medical imaging