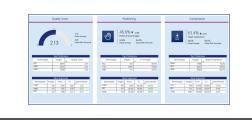

## AI must work with a wide range of variables:

- Breast size and tissue composition
- X-ray machine types and settings

- Technologist factors, e.g., compression, positioning, artifacts
- Image processing (if not using raw x-ray images)























What is Truth?



 The same manufacturer will change processing algorithms

21













| Bassett 1993     | Huppe 2018      | Volpara 2021          |
|------------------|-----------------|-----------------------|
| 6 Technologists  | 5 Technologists | 3,600 Technologists   |
| 6 Technologists  | 5 Technologists | 3,600 Technologists   |
| 1,000 Mammograms | 340 Mammograms  | 50,000,000 Mammograms |









Real Life AI – Measurement

















39

## Take-aways

- AI, Machine Learning, Deep Learning are not going away
- Al is not evil but not yet ready for prime-time
- Computers don't come into a situation and ever leave so embrace the technology – you won't win the fight
- Just because a product or service uses AI does not mean something is automatically good or even better than it used to be
- Well sorted data and "truth" is key to the use of AI in medical imaging