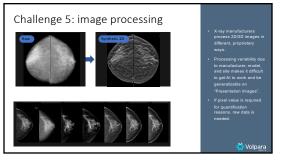

## AI must work with a wide range of variables:

- Breast size and tissue composition
- X-ray machine types and settings

- Technologist factors, e.g., compression, positioning, artifacts
- Image processing (if not using raw x-ray images)