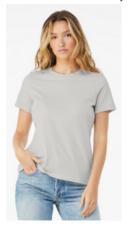

## M.E. AT SEA SHIRT ORDER CONFIRMATION

Name: Size:\_\_\_\_

#### SIZE GUIDE

|               | s     | M  | L     | XL   | 2XL   |
|---------------|-------|----|-------|------|-------|
| Body Length   | 25.25 | 26 | 26.75 | 27.5 | 28.25 |
| Body Width    | 18.5  | 20 | 22    | 24   | 26    |
| Sleeve Length | 7.5   | 8  | 8.75  | 9.25 | 10    |

#### How to Measure:

Body Length: Lay garment flat (face down). Measure from center back neckline seam straight down to bottom of the front hem.

Body Width: Lay garment flat. 1" below the armhole flat measure the garment across the chest.

Sleeve Length: Lay garment flat(face down). Measure from center back neck to outer edge of shoulder seam, then along outer edge to sleeve end.

### **COLORS**

1) Black

2) White

3) Heather Gray 4) Dark Gray

5) Pink

\*Category-A CEUs Approved by ASRT and Accepted by ARRT & CAMRT

.....